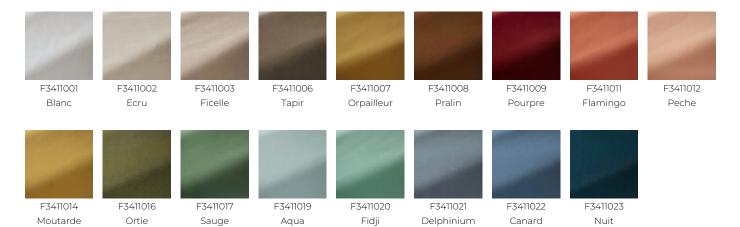

t (waterrepellent) & high lightfastness properties. It has nothing to envy of the cotton velvets from which it gets its look.

## F3411003 - Ficelle



## Pierre Frey

TYPE

USE Intensive use

100.000 T MARTINDALE

COMPOSITION 100 % Polyester

**SALES UNIT** Available per meter/yard

141 cm / 55,51 inch WIDTH

542 gr/ml WEIGHT

30°/ \_\_ (P CARE

EN1021-1-2 in conjunction with CERTIFICATIONS

> suitable combustion modified foam NFPA 260-Class 1

CRIB 5 in conjuction with suitable combustion modified foam

CAL TB 117- Pass

**NOTES** High lightfastness, mold-resistent,

stain & water repellent

INFORMATION For outdoor use, make sure to use

appropriate lining materials. Remember to store pads and cushions in a clean, dry place when

not in use.

воок F997921001MINI F99791906

## 17 Colors