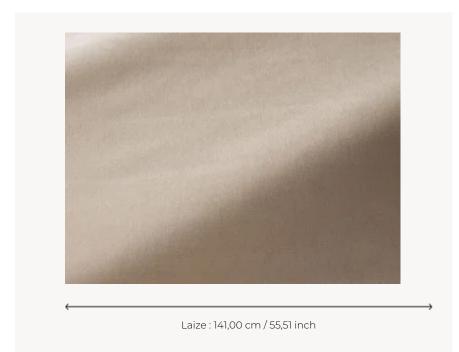

## F3411003 - Ficelle

## Pierre Frey

TYPE

USE Intensive use

100.000 T MARTINDALE

COMPOSITION 100 % Polyester

**SALES UNIT** Available per meter/yard

141 cm / 55,51 inch WIDTH

542 gr/ml WEIGHT