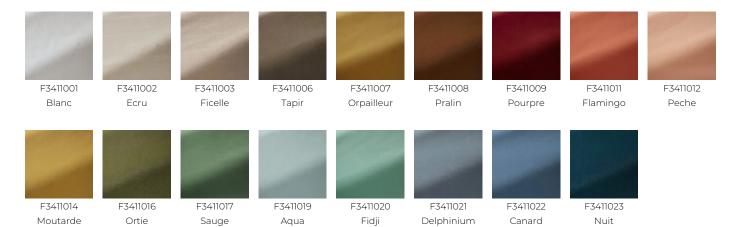

|
| CARE           |                                                                                                                                                                |
|                |                                                                                                                                                                |
| CERTIFICATIONS | EN1021-1-2 in conjunction with suitable combustion modified foam NFPA 260-Class 1 CRIB 5 in conjuction with suitable combustion modified foam CAL TB 117- Pass |
| CERTIFICATIONS | EN1021-1-2 in conjunction with<br>suitable combustion modified foam<br>NFPA 260-Class 1<br>CRIB 5 in conjuction with suitable<br>combustion modified foam      |

F997921001MINI F99791906

## 17 Colors