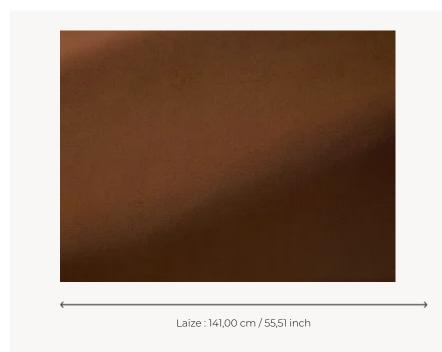

## F3411008 - Pralin

## Pierre Frey

воок

| TYPE           | -                                                                                                                                                                             |
|----------------|-------------------------------------------------------------------------------------------------------------------------------------------------------------------------------|
| USE            | Intensive use                                                                                                                                                                 |
| MARTINDALE     | 100.000 T                                                                                                                                                                     |
| COMPOSITION    | 100 % Polyester                                                                                                                                                               |
| SALES UNIT     | Available per meter/yard                                                                                                                                                      |
| WIDTH          | 141 cm / 55,51 inch                                                                                                                                                           |
| WEIGHT         | 542 gr / ml                                                                                                                                                                   |
| CARE           | $\mathbb{P} \mathbb{X}$                                                                                                                                                       |
|                |                                                                                                                                                                               |
| CERTIFICATIONS | EN1021-1-2 in conjunction with<br>suitable combustion modified foam<br>NFPA 260-Class 1<br>CRIB 5 in conjuction with suitable<br>combustion modified foam<br>CAL TB 117- Pass |
| CERTIFICATIONS | suitable combustion modified foam<br>NFPA 260-Class 1<br>CRIB 5 in conjuction with suitable<br>combustion modified foam                                                       |