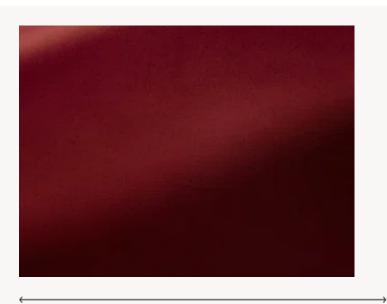

## F3411009 HYERES

Performance fabric, HYERE is a very beautiful IN/OUTDOOR velvet with stain-resistant (waterrepellent) & high lightfastness properties. It has nothing to envy of the cotton velvets from which it gets its look.

## F3411009 - Pourpre

Laize : 141,00 cm / 55,51 inch

| ТҮРЕ           | -                                                                                                                                                                             |
|----------------|-------------------------------------------------------------------------------------------------------------------------------------------------------------------------------|
| USE            | Intensive use                                                                                                                                                                 |
| MARTINDALE     | 100.000 T                                                                                                                                                                     |
| COMPOSITION    | 100 % Polyester                                                                                                                                                               |
| SALES UNIT     | Available per meter/yard                                                                                                                                                      |
| WIDTH          | 141 cm / 55,51 inch                                                                                                                                                           |
| WEIGHT         | 542 gr / ml                                                                                                                                                                   |
| CARE           |                                                                                                                                                                               |
| CERTIFICATIONS | EN1021-1-2 in conjunction with<br>suitable combustion modified foam<br>NFPA 260-Class 1<br>CRIB 5 in conjuction with suitable<br>combustion modified foam<br>CAL TB 117- Pass |
| NOTES          | High lightfastness, mold-resistent,<br>stain & water repellent                                                                                                                |
| INFORMATION    | For outdoor use, make sure to use<br>appropriate lining materials.<br>Remember to store pads and<br>cushions in a clean, dry place when                                       |