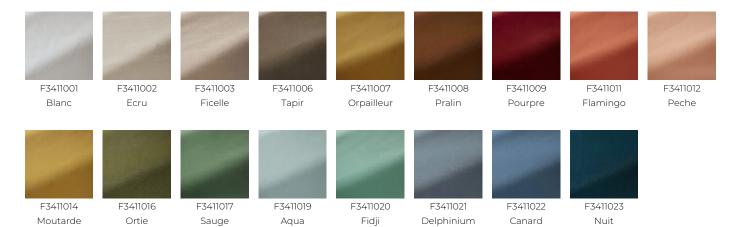

tant (water-repellent) & high lightfastness properties. It has nothing to envy of the cotton velvets from which it gets its look.

## F3411011 - Flamingo



## Pierre Frey

TYPE

MARTINDALE

COMPOSITION

SALES UNIT

WIDTH

WEIGHT

CARE

Intensive use

100.000 T

100 % Polyester

Available per meter/yard

141 cm / 55,51 inch

\$307 P X

CERTIFICATIONS EN1021-1-2 in conjunction with suitable combustion modified foam NFPA 260-Class 1

NFPA 260-Class 1
CRIB 5 in conjuction with suitable combustion modified foam
CAL TB 117- Pass

NOTES High lightfastness, mold-resistent, stain & water repellent

INFORMATION For outdoor use, make sure to use appropriate lining materials.

Remember to store pads and cushions in a clean, dry place when not in use.

**BOOK** F997921001MINI F99791906

## 17 Colors