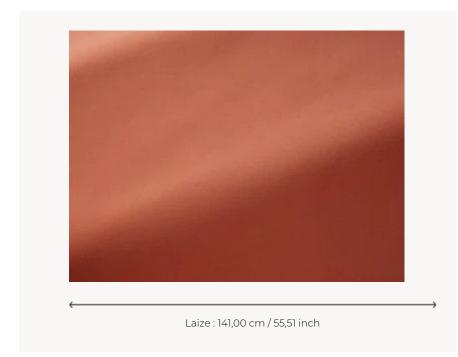

## F3411011 - Flamingo

Intensive use

100.000 T

100 % Polyester

Available per meter/yard

141 cm / 55,51 inch

\$307 P X

CERTIFICATIONS EN1021-1-2 in conjunction with suitable combustion modified foam NFPA 260-Class 1

NFPA 260-Class 1
CRIB 5 in conjuction with suitable combustion modified foam
CAL TB 117- Pass