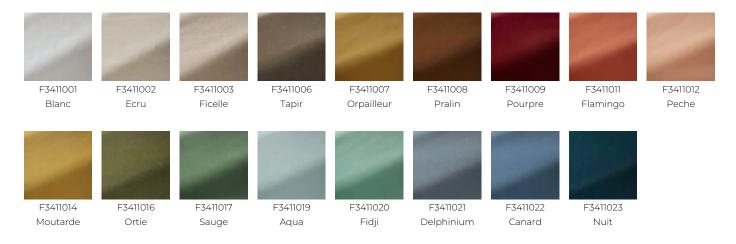

& high lightfastness properties. It has nothing to envy of the cotton velvets from which it gets its look.

## F3411012 - Peche



Laize : 141,00 cm / 55,51 inch

| TYPE |  |
|------|--|
| USE  |  |

MARTINDALE

COMPOSITION

SALES UNIT

WIDTH

WEIGHT

CARE

141 cm / 55,51 inch

542 gr / ml

Intensive use

100 % Polyester

100.000 T



Available per meter/yard

EN1021-1-2 in conjunction with CERTIFICATIONS suitable combustion modified foam NFPA 260-Class 1 CRIB 5 in conjuction with suitable combustion modified foam CAL TB 117- Pass NOTES High lightfastness, mold-resistent, stain & water repellent INFORMATION For outdoor use, make sure to use appropriate lining materials. Remember to store pads and cushions in a clean, dry place when not in use. воок F997921001MINI F99791906

## 17 Colors