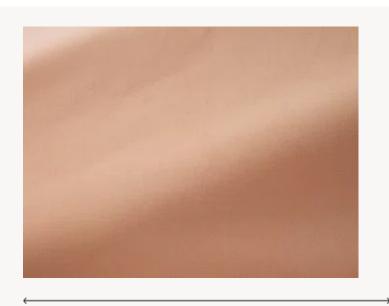

## F3411012 HYERES

Performance fabric, HYERE is a very beautiful IN/OUTDOOR velvet with stain-resistant (waterrepellent) & high lightfastness properties. It has nothing to envy of the cotton velvets from which it gets its look.

## F3411012 - Peche

Laize : 141,00 cm / 55,51 inch

| TYPE |  |
|------|--|
| USE  |  |

MARTINDALE

COMPOSITION

SALES UNIT

WIDTH

WEIGHT

CARE

141 cm / 55,51 inch

542 gr / ml

Intensive use

100 % Polyester

100.000 T

Available per meter/yard

EN1021-1-2 in conjunction with CERTIFICATIONS suitable combustion modified foam NFPA 260-Class 1 CRIB 5 in conjuction with suitable combustion modified foam CAL TB 117- Pass NOTES High lightfastness, mold-resistent, stain & water repellent INFORMATION For outdoor use, make sure to use appropriate lining materials. Remember to store pads and cushions in a clean, dry place when not in use. воок F997921001MINI F99791906