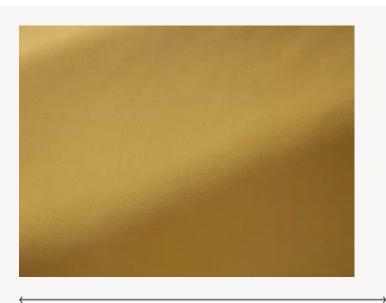

## **F3411014 HYERES**

Performance fabric, HYERE is a very beautiful IN/OUTDOOR velvet with stain-resistant (waterrepellent) & high lightfastness properties. It has nothing to envy of the cotton velvets from which it gets its look.

## F3411014 - Moutarde

Laize : 141,00 cm / 55,51 inch

| TYPE |  |
|------|--|
| USE  |  |

MARTINDALE COMPOSITION

SALES UNIT

WIDTH

WEIGHT

CARE

100.000 T

100 % Polyester

Intensive use

Available per meter/yard

141 cm / 55,51 inch

542 gr / ml

W - C

EN1021-1-2 in conjunction with CERTIFICATIONS suitable combustion modified foam NFPA 260-Class 1 CRIB 5 in conjuction with suitable combustion modified foam CAL TB 117- Pass NOTES High lightfastness, mold-resistent, stain & water repellent INFORMATION For outdoor use, make sure to use appropriate lining materials. Remember to store pads and cushions in a clean, dry place when not in use. F997921001MINI