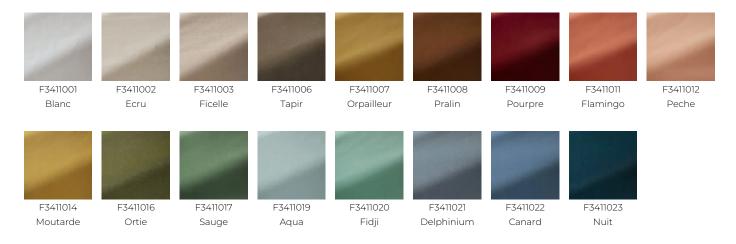

ightfastness properties. It has nothing to envy of the cotton velvets from which it gets its look.

## F3411014 - Moutarde



Laize : 141,00 cm / 55,51 inch

| TYPE |  |
|------|--|
| USE  |  |

MARTINDALE COMPOSITION

SALES UNIT

WIDTH

WEIGHT

CARE

100.000 T

100 % Polyester

Intensive use

Available per meter/yard

141 cm / 55,51 inch

542 gr / ml

W - C

EN1021-1-2 in conjunction with CERTIFICATIONS suitable combustion modified foam NFPA 260-Class 1 CRIB 5 in conjuction with suitable combustion modified foam CAL TB 117- Pass NOTES High lightfastness, mold-resistent, stain & water repellent INFORMATION For outdoor use, make sure to use appropriate lining materials. Remember to store pads and cushions in a clean, dry place when not in use. F997921001MINI

воок

F99791906

## 17 Colors