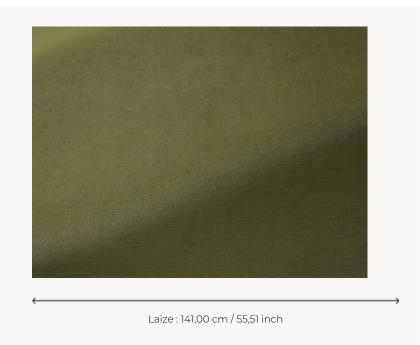

## F3411016 HYERES

Performance fabric, HYERE is a very beautiful IN/OUTDOOR velvet with stain-resistant (water-repellent) & high lightfastness properties. It has nothing to envy of the cotton velvets from which it gets its look.

## F3411016 - Ortie

## Pierre Frey

воок

| TYPE           | -                                                                                                                                                                             |
|----------------|-------------------------------------------------------------------------------------------------------------------------------------------------------------------------------|
| USE            | Intensive use                                                                                                                                                                 |
| MARTINDALE     | 100.000 T                                                                                                                                                                     |
| COMPOSITION    | 100 % Polyester                                                                                                                                                               |
| SALES UNIT     | Available per meter/yard                                                                                                                                                      |
| WIDTH          | 141 cm / 55,51 inch                                                                                                                                                           |
| WEIGHT         | 542 gr / ml                                                                                                                                                                   |
| CARE           |                                                                                                                                                                               |
|                |                                                                                                                                                                               |
| CERTIFICATIONS | EN1021-1-2 in conjunction with<br>suitable combustion modified foam<br>NFPA 260-Class 1<br>CRIB 5 in conjuction with suitable<br>combustion modified foam<br>CAL TB 117- Pass |
| CERTIFICATIONS | suitable combustion modified foam<br>NFPA 260-Class 1<br>CRIB 5 in conjuction with suitable<br>combustion modified foam                                                       |