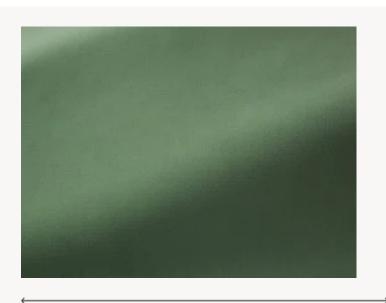

## **F3411017 HYERES**

Performance fabric, HYERE is a very beautiful IN/OUTDOOR velvet with stain-resistant (waterrepellent) & high lightfastness properties. It has nothing to envy of the cotton velvets from which it gets its look.

## F3411017 - Sauge

Laize : 141,00 cm / 55,51 inch

| TYPE |  |
|------|--|
| USE  |  |

MARTINDALE

COMPOSITION

SALES UNIT

WIDTH

WEIGHT