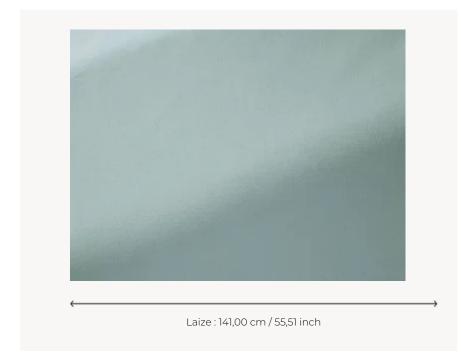

## Pierre Frey

воок

TYPE USE Intensive use 100.000 T MARTINDALE COMPOSITION 100 % Polyester **SALES UNIT** Available per meter/yard 141 cm / 55,51 inch WIDTH 542 gr/ml WEIGHT 30°/ \_\_ (P CARE EN1021-1-2 in conjunction with CERTIFICATIONS suitable combustion modified foam NFPA 260-Class 1 CRIB 5 in conjuction with suitable combustion modified foam CAL TB 117- Pass **NOTES** High lightfastness, mold-resistent, stain & water repellent INFORMATION For outdoor use, make sure to use appropriate lining materials. Remember to store pads and cushions in a clean, dry place when not in use.