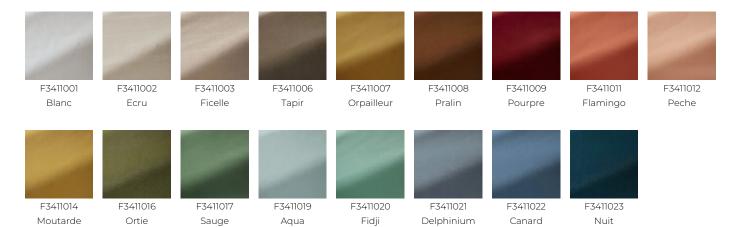

th stain-resistant (water-repellent) & high lightfastness properties. It has nothing to envy of the cotton velvets from which it gets its look.

## F3411019 - Aqua



## Pierre Frey

воок

TYPE USE Intensive use 100.000 T MARTINDALE COMPOSITION 100 % Polyester **SALES UNIT** Available per meter/yard 141 cm / 55,51 inch WIDTH 542 gr/ml WEIGHT 30°/ \_\_ (P CARE EN1021-1-2 in conjunction with CERTIFICATIONS suitable combustion modified foam NFPA 260-Class 1 CRIB 5 in conjuction with suitable combustion modified foam CAL TB 117- Pass **NOTES** High lightfastness, mold-resistent, stain & water repellent INFORMATION For outdoor use, make sure to use appropriate lining materials. Remember to store pads and cushions in a clean, dry place when not in use.

> F997921001MINI F99791906

## 17 Colors