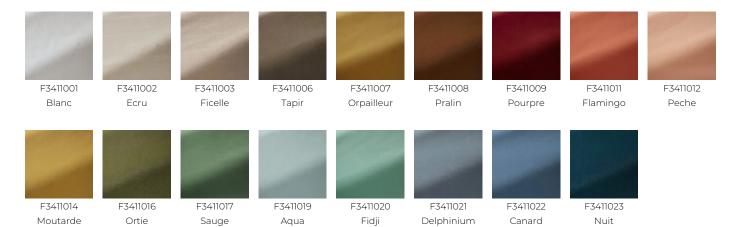

vet with stain-resistant (water-repellent) & high lightfastness properties. It has nothing to envy of the cotton velvets from which it gets its look.

## F3411020 - Fidji



## Pierre Frey

воок

TYPE USE Intensive use 100.000 T MARTINDALE COMPOSITION 100 % Polyester **SALES UNIT** Available per meter/yard 141 cm / 55,51 inch WIDTH 542 gr/ml WEIGHT 30° P CARE EN1021-1-2 in conjunction with CERTIFICATIONS suitable combustion modified foam NFPA 260-Class 1 CRIB 5 in conjuction with suitable combustion modified foam CAL TB 117- Pass **NOTES** High lightfastness, mold-resistent, stain & water repellent INFORMATION For outdoor use, make sure to use appropriate lining materials. Remember to store pads and cushions in a clean, dry place when not in use.

> F997921001MINI F99791906

## 17 Colors