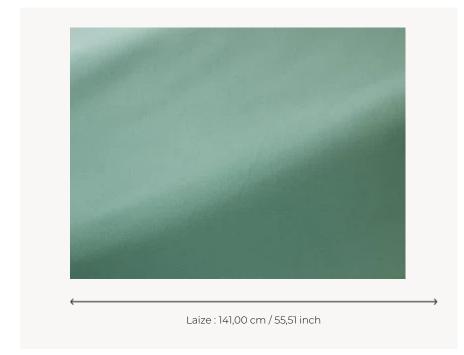

## F3411020 - Fidji

## Pierre Frey

воок

TYPE USE Intensive use 100.000 T MARTINDALE COMPOSITION 100 % Polyester **SALES UNIT** Available per meter/yard 141 cm / 55,51 inch WIDTH 542 gr/ml WEIGHT 30° P CARE EN1021-1-2 in conjunction with CERTIFICATIONS suitable combustion modified foam NFPA 260-Class 1 CRIB 5 in conjuction with suitable combustion modified foam CAL TB 117- Pass **NOTES** High lightfastness, mold-resistent, stain & water repellent INFORMATION For outdoor use, make sure to use appropriate lining materials. Remember to store pads and cushions in a clean, dry place when not in use.