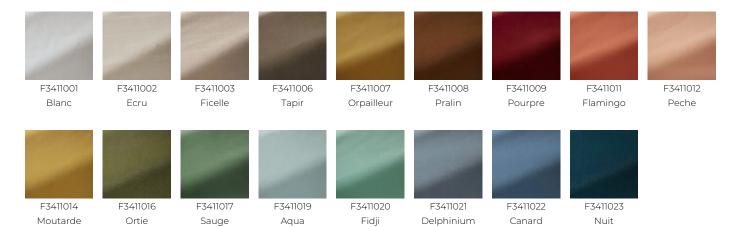

in-resistant (water-repellent) & high lightfastness properties. It has nothing to envy of the cotton velvets from which it gets its look.

## F3411021 - Delphinium



## Pierre Frey

воок

TYPE USE Intensive use 100.000 T MARTINDALE COMPOSITION 100 % Polyester **SALES UNIT** Available per meter/yard 141 cm / 55,51 inch WIDTH 542 gr/ml WEIGHT 30°/ \_\_ (P CARE EN1021-1-2 in conjunction with CERTIFICATIONS suitable combustion modified foam NFPA 260-Class 1 CRIB 5 in conjuction with suitable combustion modified foam CAL TB 117- Pass **NOTES** High lightfastness, mold-resistent, stain & water repellent INFORMATION For outdoor use, make sure to use appropriate lining materials. Remember to store pads and

cushions in a clean, dry place when

not in use.

F997921001MINI F99791906

## 17 Colors