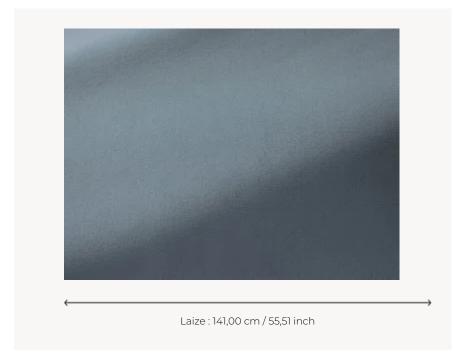

## Pierre Frey

воок

TYPE USE Intensive use 100.000 T MARTINDALE COMPOSITION 100 % Polyester **SALES UNIT** Available per meter/yard 141 cm / 55,51 inch WIDTH 542 gr/ml WEIGHT 30°/ \_\_ (P CARE EN1021-1-2 in conjunction with CERTIFICATIONS suitable combustion modified foam NFPA 260-Class 1 CRIB 5 in conjuction with suitable combustion modified foam CAL TB 117- Pass **NOTES** High lightfastness, mold-resistent, stain & water repellent INFORMATION For outdoor use, make sure to use appropriate lining materials. Remember to store pads and