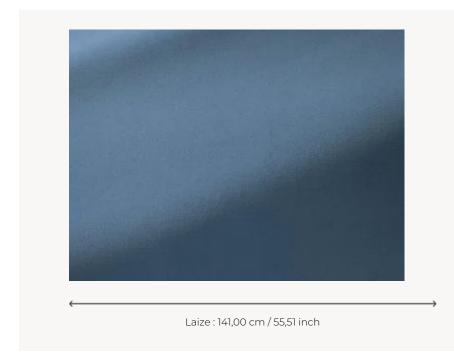

## F3411022 - Canard

## Pierre Frey

воок

| TYPE           | -                                                                                                                                                              |
|----------------|----------------------------------------------------------------------------------------------------------------------------------------------------------------|
| USE            | Intensive use                                                                                                                                                  |
| MARTINDALE     | 100.000 T                                                                                                                                                      |
| COMPOSITION    | 100 % Polyester                                                                                                                                                |
| SALES UNIT     | Available per meter/yard                                                                                                                                       |
| WIDTH          | 141 cm / 55,51 inch                                                                                                                                            |
| WEIGHT         | 542 gr / ml                                                                                                                                                    |
| CARE           |                                                                                                                                                                |
|                |                                                                                                                                                                |
| CERTIFICATIONS | EN1021-1-2 in conjunction with suitable combustion modified foam NFPA 260-Class 1 CRIB 5 in conjuction with suitable combustion modified foam CAL TB 117- Pass |
| CERTIFICATIONS | EN1021-1-2 in conjunction with<br>suitable combustion modified foam<br>NFPA 260-Class 1<br>CRIB 5 in conjuction with suitable<br>combustion modified foam      |