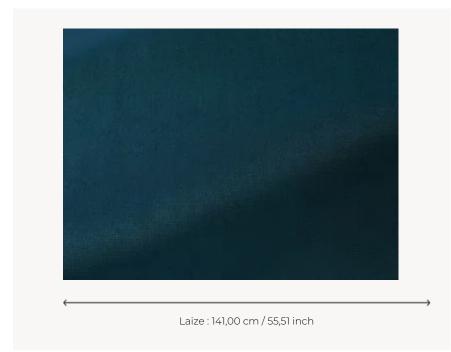

## F3411023 HYERES

Performance fabric, HYERE is a very beautiful IN/OUTDOOR velvet with stain-resistant (water-repellent) & high lightfastness properties. It has nothing to envy of the cotton velvets from which it gets its look.

## F3411023 - Nuit

## Pierre Frey

воок

| TYPE           | -                                                                                                                                                              |
|----------------|----------------------------------------------------------------------------------------------------------------------------------------------------------------|
| USE            | Intensive use                                                                                                                                                  |
| MARTINDALE     | 100.000 T                                                                                                                                                      |
| COMPOSITION    | 100 % Polyester                                                                                                                                                |
| SALES UNIT     | Available per meter/yard                                                                                                                                       |
| WIDTH          | 141 cm / 55,51 inch                                                                                                                                            |
| WEIGHT         | 542 gr / ml                                                                                                                                                    |
| CARE           | TO POST                                                                                                                                                        |
| S              |                                                                                                                                                                |
| CERTIFICATIONS | EN1021-1-2 in conjunction with suitable combustion modified foam NFPA 260-Class 1 CRIB 5 in conjuction with suitable combustion modified foam CAL TB 117- Pass |
|                | EN1021-1-2 in conjunction with<br>suitable combustion modified foam<br>NFPA 260-Class 1<br>CRIB 5 in conjuction with suitable<br>combustion modified foam      |