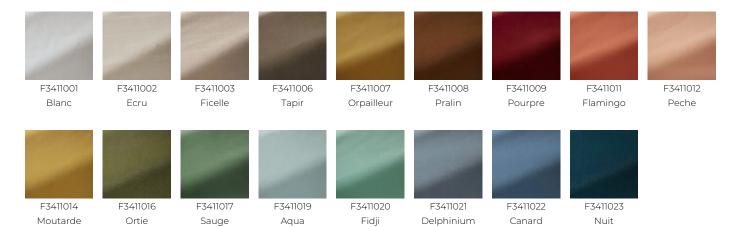

|
| CARE           | TO POST                                                                                                                                                        |
| S              |                                                                                                                                                                |
| CERTIFICATIONS | EN1021-1-2 in conjunction with suitable combustion modified foam NFPA 260-Class 1 CRIB 5 in conjuction with suitable combustion modified foam CAL TB 117- Pass |
|                | EN1021-1-2 in conjunction with<br>suitable combustion modified foam<br>NFPA 260-Class 1<br>CRIB 5 in conjuction with suitable<br>combustion modified foam      |

F997921001MINI F99791906

## 17 Colors