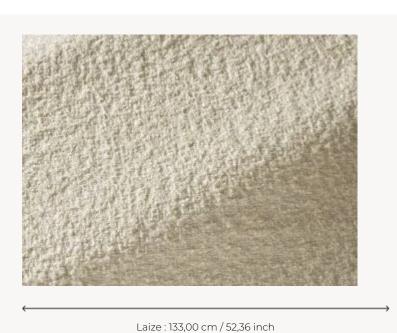

## F3412001 LEVANT

With a delicate iridescent sheen, LEVANT is woven in a pretty, decorative slubbed thread that features irregular little loops.

## Pierre Frey

TYPE -

**USE** Intensive use

MARTINDALE 35.000 T

**COMPOSITION** 100 % Polypropylene

**SALES UNIT** Available per meter/yard

**WIDTH** 133 cm / 52,36 inch

**WEIGHT** 783 gr/ml