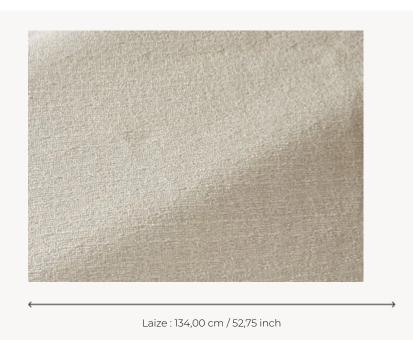

## F3413001 FRIOUL

Elegantly iridescent, FRIOUL has a sophisticated weave based on crisscrossed threads that capture light playing across its surface.

## F3413001 - Nacre

## Pierre Frey

INFORMATION

TYPE -

**USE** Intensive use

MARTINDALE 35.000 T

**COMPOSITION** 100 % Polypropylene

**SALES UNIT** Available per meter/yard

**WIDTH** 134 cm / 52,75 inch