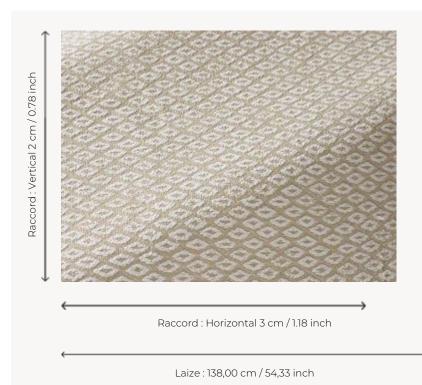

## F3414001 AUTE

A two-tone jacquard with a discreet diamond-shaped pattern, AUTE goes tastefully with both interior and exterior furnishings.

| PERFORMANCE    | Outdoor                                                                                                                                                                                                                 |
|----------------|-------------------------------------------------------------------------------------------------------------------------------------------------------------------------------------------------------------------------|
| TYPE           | Jacquards                                                                                                                                                                                                               |
| USE            | Normal use                                                                                                                                                                                                              |
| MARTINDALE     | 14.000 T                                                                                                                                                                                                                |
| COMPOSITION    | 100 % Polypropylene                                                                                                                                                                                                     |
| SALES UNIT     | Available per meter/yard                                                                                                                                                                                                |
| WIDTH          | 138 cm / 54,33 inch                                                                                                                                                                                                     |
| REPEAT         | H: 3 cm - 1,18 inch<br>V: 2 cm - 0,78 inch                                                                                                                                                                              |
| WEIGHT         | 593 gr / ml                                                                                                                                                                                                             |
| CARE           | $\boxtimes \not\cong \bigcirc \bigcirc \boxtimes \not\boxtimes$                                                                                                                                                         |
| CERTIFICATIONS | NFPA 260-Class 1                                                                                                                                                                                                        |
| NOTES          | High lightfastness, mold-resistant.                                                                                                                                                                                     |
| INFORMATION    | Reinforced stitching recommended<br>to avoid fraying at seams<br>For outdoor use, make sure to use<br>appropriate lining materials.<br>Remember to store pads and<br>cushions in a clean, dry place when<br>not in use. |
| воок           | F99791906                                                                                                                                                                                                               |