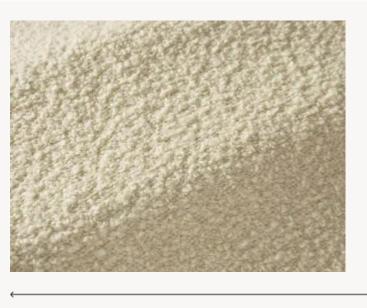

## **F3417001 BEATRICE**

With a breathtakingly magnificent volume and a delicate feel, BEATRICE has loops in wool, mohair and alpaca that give it a prized softness.

## F3417001 - Naturel

Laize: 128,00 cm / 50,39 inch