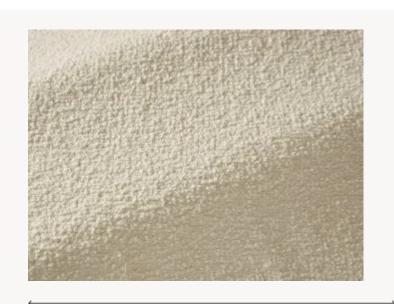

## F3420001 CLEMENCE

Made of elegant curly wool with an irregular weave, CLEMENCE has a special tenderness that comes from the precious baby alpaca fibers used to create it.

## F3420001 - Naturel

Laize : 132,00 cm / 51,96 inch

## Pierre Frey

| ТҮРЕ           | -                                                                                                                             |
|----------------|-------------------------------------------------------------------------------------------------------------------------------|
| USE            | Moderate use                                                                                                                  |
| MARTINDALE     | < 10.000 T                                                                                                                    |
| COMPOSITION    | 56 % Alpaca - 38 % Wool - 6 %<br>Polyamide                                                                                    |
| SALES UNIT     | Available per meter/yard                                                                                                      |
| WIDTH          | 132 cm / 51,96 inch                                                                                                           |
| WEIGHT         | 620 gr / ml                                                                                                                   |
| CARE           | $X \ge O $                                                                                                                    |
|                |                                                                                                                               |
| CERTIFICATIONS | BS5852 Cigarette & match test<br>EN1021-1-2 in conjunction with<br>suitable combustion modified foam<br>NFPA 260-Class 1      |
| CERTIFICATIONS | EN1021-1-2 in conjunction with suitable combustion modified foam                                                              |
|                | EN1021-1-2 in conjunction with<br>suitable combustion modified foam<br>NFPA 260-Class 1<br>Woven in Pierre Frey's workshop in |