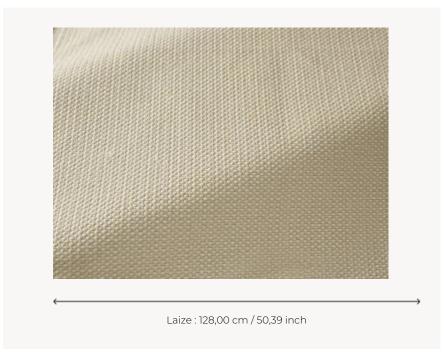

## F3422001 EDITH

Inspired by traditional hand weaving, EDITH features an outstanding blend of natural-fiber wool and ecru cotton that make it a singular item.

## Pierre Frey

воок

| PERFORMANCE    | High Rub Test                                                                                                        |
|----------------|----------------------------------------------------------------------------------------------------------------------|
| TYPE           | -                                                                                                                    |
| USE            | Normal use                                                                                                           |
| MARTINDALE     | > 40.000 T                                                                                                           |
| COMPOSITION    | 60 % Cotton - 40 % Wool                                                                                              |
| SALES UNIT     | Available per meter/yard                                                                                             |
| WIDTH          | 128 cm / 50,39 inch                                                                                                  |
| WEIGHT         | 1024 gr / ml                                                                                                         |
| CARE           | $\times = \mathbb{D} \times $                                                                                        |
| CERTIFICATIONS | NFPA 260-Class 1                                                                                                     |
| NOTES          | Woven in Pierre Frey's workshop in<br>northern France.Living Heritage Mill.                                          |
| INFORMATION    | Patina with use<br>Cutting for approval recommended<br>Reinforced stitching recommended<br>to avoid fraying at seams |
|                |                                                                                                                      |