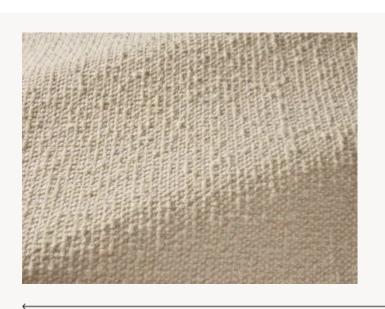

## F3425001 MYRIAM

A subtle blend of wool, mohair, alpaca and cotton yarns that have been twisted, wicked or curled, MYRIAM has a decorative look inherited from the sixties.

## F3425001 - Naturel

Laize: 131,00 cm / 51,57 inch

## Pierre Frey

TYPE -

**USE** Normal use

MARTINDALE < 20.000 T

**COMPOSITION** 52 % Wool - 26 % Cotton - 10 % Mohair

- 10 % Alpaca - 2 % Polyamide

SALES UNIT Available per meter/yard

**WIDTH** 131 cm / 51,57 inch