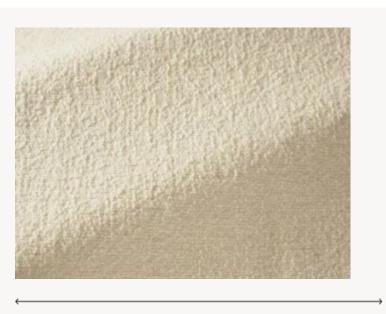

## F3426001 LAETICIA

Woven with an elegant carelessness, LAETICIA seduces with its delicate irregularity.

## F3426001 - Naturel

Laize: 128,00 cm / 50,39 inch

## Pierre Frey

TYPE

**USE** Moderate use

MARTINDALE < 20.000 T

**COMPOSITION** 76 % Wool - 19 % Cotton - 5 %

Polyamide

**SALES UNIT** Available per meter/yard

**WIDTH** 128 cm / 50,39 inch

WEIGHT 857 gr / ml

CARE  $(P) \times (P)$ 

**CERTIFICATIONS** BS5852 Cigarette & match test

EN1021-1-2 in conjunction with suitable combustion modified foam

NFPA 260-Class 1

NOTES Woven in Pierre Frey's workshop in