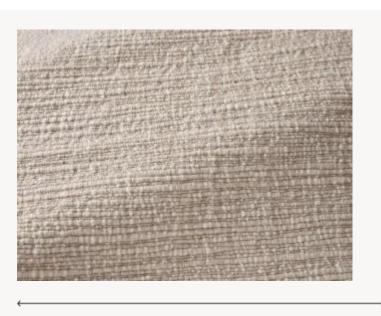

## F3430001 PAULINE

With a pretty, old-fashioned look and woven in wool fiber on a natural linen warp, PAULINE has a subtle, rustic charm.

## F3430001 - Ficelle

Laize: 133,00 cm / 52,36 inch