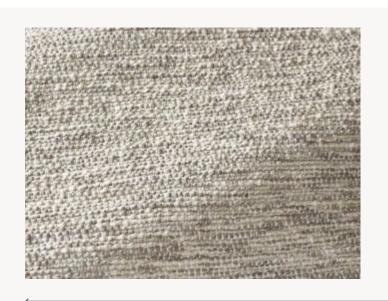

## F3439002 MARGOT

With a hand-woven look, MARGOT has volume with an unusual surface aspect and the impressive density of wool fiber in its weft.

## F3439002 - Galet

Laize : 150,00 cm / 59,05 inch

| Pierre | Frey |
|--------|------|
|--------|------|

| PERFORMANCE    | High Rub Test                                                                                                                            |
|----------------|------------------------------------------------------------------------------------------------------------------------------------------|
| ТҮРЕ           | -                                                                                                                                        |
| USE            | Normal use                                                                                                                               |
| MARTINDALE     | 30.000 T                                                                                                                                 |
| COMPOSITION    | 69 % Wool - 31 % Polypropylene                                                                                                           |
| SALES UNIT     | Available per meter/yard                                                                                                                 |
| WIDTH          | 150 cm / 59,05 inch                                                                                                                      |
| WEIGHT         | 1237 gr / ml                                                                                                                             |
| CARE           |                                                                                                                                          |
| CERTIFICATIONS | BS5852 Cigarette & match test<br>EN1021-1-2 in conjunction with<br>suitable combustion modified foam<br>NFPA 260-Class 1                 |
| INFORMATION    | Patina with use<br>Cutting for approval recommended<br>Boucle 100% wool<br>Reinforced stitching recommended<br>to avoid fraying at seams |
| воок           | F99791907                                                                                                                                |