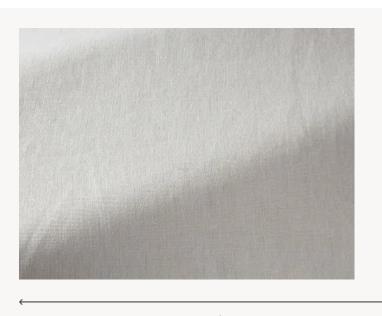

## F3442002 GOLFE

Magnificent two-tone linen canvas with an irresistibly soft hand and generous weight. As the color of the warp subtly contrasts with the one of its weft, this semi-plain presents a micro-checkerboard. With its vintage and authentic look and its high-performance properties, GOLFE combines the beauty of a natural fiber woven in Pierre Frey's workshop (labelled Living Heritage Mill), with pigmented color and treatment that achieves the best outdoor performance (high lightfastness, water-repellent treatment for high resistance of colors to the elements and mold resistance).

## F3442002 - Flocon



Laize : 150,00 cm / 59,05 inch

## Pierre Frey

воок

| Pierre Frey    |                                                                                                                                                                                                                                                                                                    |
|----------------|----------------------------------------------------------------------------------------------------------------------------------------------------------------------------------------------------------------------------------------------------------------------------------------------------|
| PERFORMANCE    | Outdoor