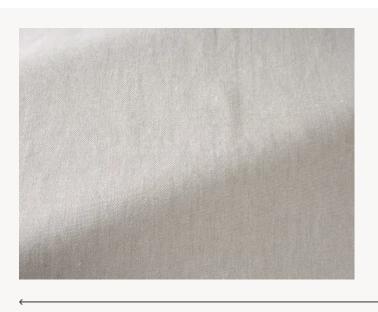

## F3442003 GOLFE

Magnificent two-tone linen canvas with an irresistibly soft hand and generous weight. As the color of the warp subtly contrasts with the one of its weft, this semi-plain presents a micro-checkerboard. With its vintage and authentic look and its high-performance properties, GOLFE combines the beauty of a natural fiber woven in Pierre Frey's workshop (labelled Living Heritage Mill), with pigmented color and treatment that achieves the best outdoor performance (high lightfastness, water-repellent treatment for high resistance of colors to the elements and mold resistance).

## F3442003 - Ecume



Laize: 150,00 cm / 59,05 inch

## Pierre Frey

воок

| Pierre Frey    |                                                                                                                                                                                                         |
|----------------|---------------------------------------------------------------------------------------------------------------------------------------------------------------------------------------------------------|
| PERFORMANCE    | Outdoor                                                                                                                                                                                                 |
| TYPE           | Plains