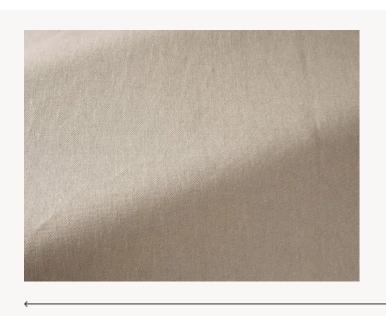

## F3442005 GOLFE

Magnificent two-tone linen canvas with an irresistibly soft hand and generous weight. As the color of the warp subtly contrasts with the one of its weft, this semi-plain presents a micro-checkerboard. With its vintage and authentic look and its high-performance properties, GOLFE combines the beauty of a natural fiber woven in Pierre Frey's workshop (labelled Living Heritage Mill), with pigmented color and treatment that achieves the best outdoor performance (high lightfastness, water-repellent treatment for high resistance of colors to the elements and mold resistance).

## F3442005 - Bouleau

Laize : 150,00 cm / 59,05 inch