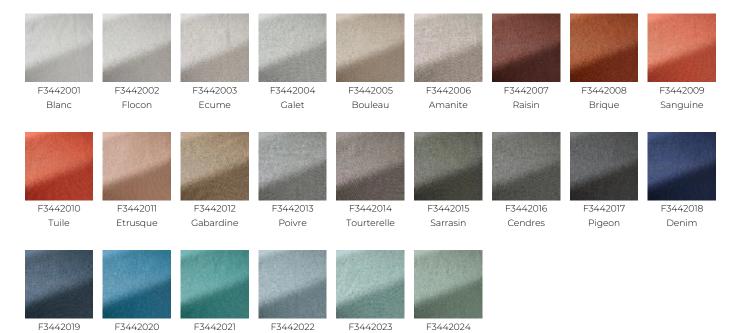

e combustion modified foam<br>NFPA 260-Class 1                                                                                                                                                   |
| NOTES          | High lightfastness, mold-resistent,<br>stain & water repellent<br>Woven in Pierre Frey's workshop in<br>northern France.Living Heritage Mill.                                                                                             |
| INFORMATION    | Shrinkage >3% if washed The flakes of the linen fiber are part of the authentic character and look of the fabric. Natural fiber irregularity Reinforced stitching recommended to avoid fraying at seams For outdoor use, make sure to use |

cushions in a clean, dry place when

not in use.

F9979202004

F9979202004MINI

## 24 Colors



Sauge

Amande

Orage

Azur

Menthe

Nuage