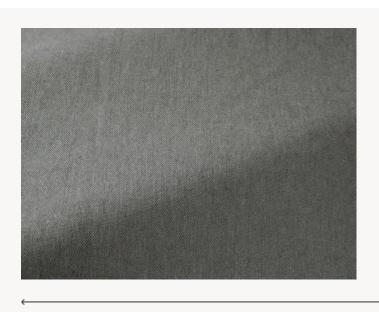

## F3442016 GOLFE

Magnificent two-tone linen canvas with an irresistibly soft hand and generous weight. As the color of the warp subtly contrasts with the one of its weft, this semi-plain presents a micro-checkerboard. With its vintage and authentic look and its high-performance properties, GOLFE combines the beauty of a natural fiber woven in Pierre Frey's workshop (labelled Living Heritage Mill), with pigmented color and treatment that achieves the best outdoor performance (high lightfastness, water-repellent treatment for high resistance of colors to the elements and mold resistance).

## F3442016 - Cendres



Laize: 150,00 cm / 59,05 inch

## Pierre Frey

воок

| Pierre Frey    |                                                                                                                                                                                                                                           |
|----------------|-------------------------------------------------------------------------------------------------------------------------------------------------------------------------------------------------------------------------------------------|
| PERFORMANCE    | Outdoor