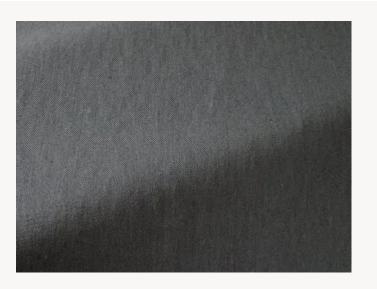

## F3442017 GOLFE

Magnificent two-tone linen canvas with an irresistibly soft hand and generous weight. As the color of the warp subtly contrasts with the one of its weft, this semi-plain presents a micro-checkerboard. With its vintage and authentic look and its high-performance properties, GOLFE combines the beauty of a natural fiber woven in Pierre Frey's workshop (labelled Living Heritage Mill), with pigmented color and treatment that achieves the best outdoor performance (high lightfastness, water-repellent treatment for high resistance of colors to the elements and mold resistance).

## F3442017 - Pigeon

Laize : 150,00 cm / 59,05 inch

| Tiene Mey      |                                                                                                                                                                                                                                                                                                                                                                                     |
|----------------|-------------------------------------------------------------------------------------------------------------------------------------------------------------------------------------------------------------------------------------------------------------------------------------------------------------------------------------------------------------------------------------|
| PERFORMANCE    | Outdoor                                                                                                                                                                                                                                                                                                                                                                             |
| ТҮРЕ           | Plains                                                                                                                                                                                                                                                                                                                                                                              |
| USE            | Normal use                                                                                                                                                                                                                                                                                                                                                                          |
| MARTINDALE     | 25.000 T                                                                                                                                                                                                                                                                                                                                                                            |
| COMPOSITION    | 100 % Linen                                                                                                                                                                                                                                                                                                                                                                         |
| SALES UNIT     | Available per meter/yard                                                                                                                                                                                                                                                                                                                                                            |
| WIDTH          | 150 cm / 59,05 inch                                                                                                                                                                                                                                                                                                                                                                 |
| WEIGHT         | 750 gr / ml                                                                                                                                                                                                                                                                                                                                                                         |
| CARE           |                                                                                                                                                                                                                                                                                                                                                                                     |
| CERTIFICATIONS | EN1021-1-2 in conjunction with<br>suitable combustion modified foam<br>NFPA 260-Class 1                                                                                                                                                                                                                                                                                             |
| NOTES          | High lightfastness, mold-resistent,<br>stain & water repellent<br>Woven in Pierre Frey's workshop in<br>northern France.Living Heritage Mill.                                                                                                                                                                                                                                       |
| INFORMATION    | Shrinkage >3% if washed<br>The flakes of the linen fiber are part of<br>the authentic character and look of<br>the fabric.<br>Natural fiber irregularity<br>Reinforced stitching recommended<br>to avoid fraying at seams<br>For outdoor use, make sure to use<br>appropriate lining materials.<br>Remember to store pads and<br>cushions in a clean, dry place when<br>not in use. |
| воок           | F9979202004<br>F9979202004MINI                                                                                                                                                                                                                                                                                                                                                      |