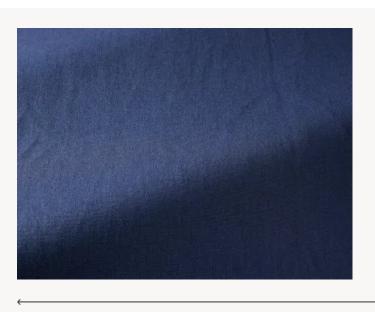

## F3442018 GOLFE

Magnificent two-tone linen canvas with an irresistibly soft hand and generous weight. As the color of the warp subtly contrasts with the one of its weft, this semi-plain presents a micro-checkerboard. With its vintage and authentic look and its high-performance properties, GOLFE combines the beauty of a natural fiber woven in Pierre Frey's workshop (labelled Living Heritage Mill), with pigmented color and treatment that achieves the best outdoor performance (high lightfastness, water-repellent treatment for high resistance of colors to the elements and mold resistance).

## F3442018 - Denim

Laize: 150,00 cm / 59,05 inch