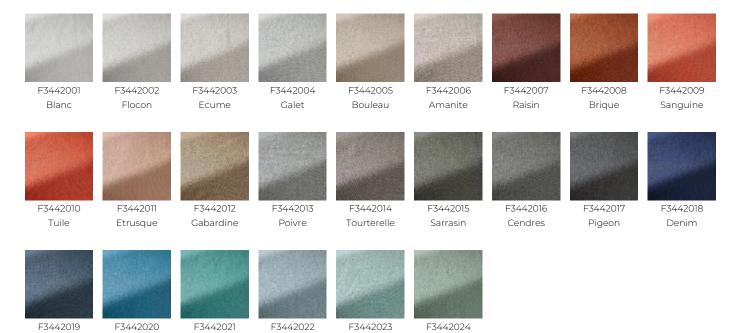

|
| CARE           |                                                                                                                                               |
| CERTIFICATIONS | EN1021-1-2 in conjunction with<br>suitable combustion modified foam<br>NFPA 260-Class 1                                                       |
|                |                                                                                                                                               |
| NOTES          | High lightfastness, mold-resistent,<br>stain & water repellent<br>Woven in Pierre Frey's workshop in<br>northern France.Living Heritage Mill. |

cushions in a clean, dry place when

not in use.

F9979202004

F9979202004MINI

## 24 Colors



Sauge

Amande

Orage

Azur

Menthe

Nuage