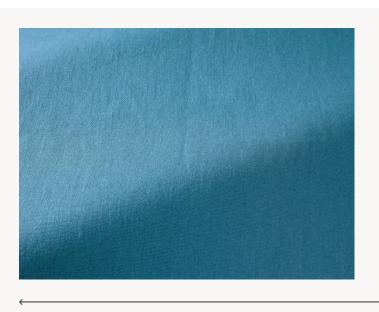

## F3442020 GOLFE

Magnificent two-tone linen canvas with an irresistibly soft hand and generous weight. As the color of the warp subtly contrasts with the one of its weft, this semi-plain presents a micro-checkerboard. With its vintage and authentic look and its high-performance properties, GOLFE combines the beauty of a natural fiber woven in Pierre Frey's workshop (labelled Living Heritage Mill), with pigmented color and treatment that achieves the best outdoor performance (high lightfastness, water-repellent treatment for high resistance of colors to the elements and mold resistance).

## F3442020 - Azur

Laize: 150,00 cm / 59,05 inch