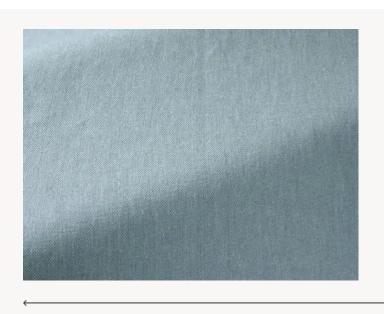

## F3442022 - Nuage

Laize : 150,00 cm / 59,05 inch

Etrusque

F3442012

Gabardine

F3442022

Nuage