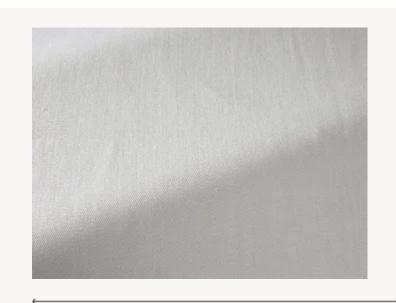

## F3443001 GORDES

Soberly sophisticated, GORDES's character lies in its diagonal twill weave and its palette of vibrant colors. Ideal for seats and curtains.

## F3443001 - Blanc

Laize : 141,00 cm / 55,51 inch

| Pierre F | Frey |
|----------|------|
|----------|------|

| PERFORMANCE                | High Rub Test                                          |
|----------------------------|--------------------------------------------------------|
| ТҮРЕ                       | -                                                      |
| USE                        | Intensive use                                          |
| MARTINDALE                 | 30.000 T                                               |
| COMPOSITION                | 91 % Linen - 9 % Cotton                                |
| SALES UNIT                 | Available per meter/yard                               |
| WIDTH                      | 141 cm / 55,51 inch                                    |
| WEIGHT                     | 662 gr / ml                                            |
|                            | $\times$ – $\bigcirc$                                  |
| CARE                       | $X = \mathbb{Q} \times$                                |
| CARE<br><br>CERTIFICATIONS | NFPA 260-Class 1                                       |
|                            |                                                        |
|                            | NFPA 260-Class 1<br>Woven in Pierre Frey's workshop in |