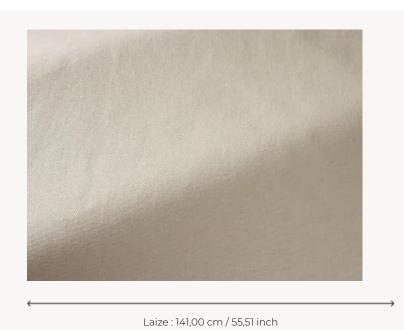

## F3443003 GORDES

Soberly sophisticated, GORDES's character lies in its diagonal twill weave and its palette of vibrant colors. Ideal for seats and curtains.

## F3443003 - Grege

## Pierre Frey

воок

| PERFORMANCE    | High Rub Test                                                                                                                               |
|----------------|---------------------------------------------------------------------------------------------------------------------------------------------|
| TYPE           | -                                                                                                                                           |
| USE            | Intensive use                                                                                                                               |
| MARTINDALE     | 30.000 T                                                                                                                                    |
| COMPOSITION    | 91 % Linen - 9 % Cotton                                                                                                                     |
| SALES UNIT     | Available per meter/yard                                                                                                                    |
| WIDTH          | 141 cm / 55,51 inch                                                                                                                         |
| WEIGHT         | 662 gr/ml                                                                                                                                   |
| CARE           | $\times = \mathbb{D} \times$                                                                                                                |
| CERTIFICATIONS | NFPA 260-Class 1                                                                                                                            |
| NOTES          | Woven in Pierre Frey's workshop in northern France.Living Heritage Mill.                                                                    |
| INFORMATION    | Shrinkage >3% if washed The flakes of the linen fiber are part o the authentic character and look of the fabric. Natural fiber irregularity |