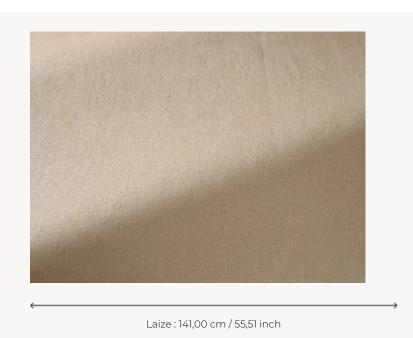

## F3443004 GORDES

Soberly sophisticated, GORDES's character lies in its diagonal twill weave and its palette of vibrant colors. Ideal for seats and curtains.

## F3443004 - Creme

## Pierre Frey

воок

| •              |                                                                                                                                              |
|----------------|----------------------------------------------------------------------------------------------------------------------------------------------|
| PERFORMANCE    | High Rub Test                                                                                                                                |
| TYPE           | -                                                                                                                                            |
| USE            | Intensive use                                                                                                                                |
| MARTINDALE     | 30.000 T                                                                                                                                     |
| COMPOSITION    | 91 % Linen - 9 % Cotton                                                                                                                      |
| SALES UNIT     | Available per meter/yard                                                                                                                     |
| WIDTH          | 141 cm / 55,51 inch                                                                                                                          |
| WEIGHT         | 662 gr / ml                                                                                                                                  |
| CARE           | $\times = \mathbb{Q} \times \mathbb{Z}$                                                                                                      |
| CERTIFICATIONS | NFPA 260-Class 1                                                                                                                             |
| NOTES          | Woven in Pierre Frey's workshop in northern France.Living Heritage Mill.                                                                     |
| INFORMATION    | Shrinkage >3% if washed The flakes of the linen fiber are part of the authentic character and look of the fabric. Natural fiber irregularity |