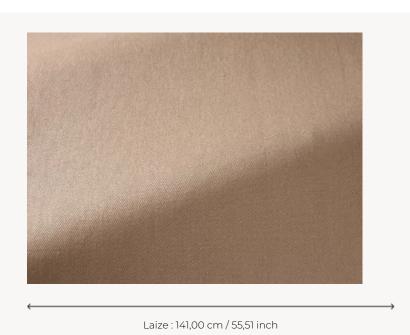

## F3443005 GORDES

Soberly sophisticated, GORDES's character lies in its diagonal twill weave and its palette of vibrant colors. Ideal for seats and curtains.

## F3443005 - Ficelle

## Pierre Frey

воок

| PERFORMANCE    | High Rub Test                                                                                                                                |
|----------------|----------------------------------------------------------------------------------------------------------------------------------------------|
| TYPE           | -                                                                                                                                            |
| USE            | Intensive use                                                                                                                                |
| MARTINDALE     | 30.000 T                                                                                                                                     |
| COMPOSITION    | 91 % Linen - 9 % Cotton                                                                                                                      |
| SALES UNIT     | Available per meter/yard                                                                                                                     |
| WIDTH          | 141 cm / 55,51 inch                                                                                                                          |
| WEIGHT         | 662 gr / ml                                                                                                                                  |
| CARE           | $\times \mathbb{A} \mathbb{D} \times \mathbb{A}$                                                                                             |
| CERTIFICATIONS | NFPA 260-Class 1                                                                                                                             |
| NOTES          | Woven in Pierre Frey's workshop in northern France.Living Heritage Mill.                                                                     |
| INFORMATION    | Shrinkage >3% if washed The flakes of the linen fiber are part of the authentic character and look of the fabric. Natural fiber irregularity |