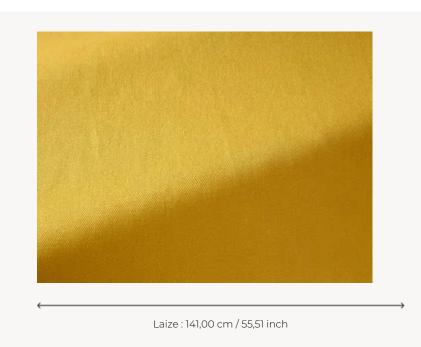

## F3443009 GORDES

Soberly sophisticated, GORDES's character lies in its diagonal twill weave and its palette of vibrant colors. Ideal for seats and curtains.

## F3443009 - Citrus

## Pierre Frey

воок

| PERFORMANCE    | High Rub Test                                                                                                                               |
|----------------|---------------------------------------------------------------------------------------------------------------------------------------------|
| TYPE           | -                                                                                                                                           |
| USE            | Intensive use                                                                                                                               |
| MARTINDALE     | 30.000 T                                                                                                                                    |
| COMPOSITION    | 91 % Linen - 9 % Cotton                                                                                                                     |
| SALES UNIT     | Available per meter/yard                                                                                                                    |
| WIDTH          | 141 cm / 55,51 inch                                                                                                                         |
| WEIGHT         | 662 gr/ml                                                                                                                                   |
| CARE           | $\cong \mathbb{Z}$                                                                                                                          |
| CERTIFICATIONS | NFPA 260-Class 1                                                                                                                            |
| NOTES          | Woven in Pierre Frey's workshop in northern France.Living Heritage Mill.                                                                    |
| INFORMATION    | Shrinkage >3% if washed The flakes of the linen fiber are part o the authentic character and look of the fabric. Natural fiber irregularity |