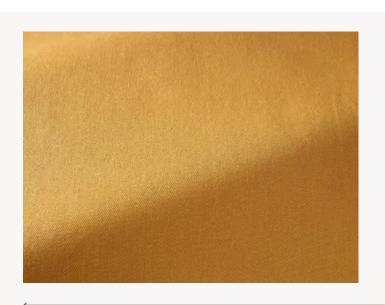

## F3443010 GORDES

Soberly sophisticated, GORDES's character lies in its diagonal twill weave and its palette of vibrant colors. Ideal for seats and curtains.

## F3443010 - Chameau

Laize : 141,00 cm / 55,51 inch

| Pierre | Frey |
|--------|------|
|--------|------|

| PERFORMANCE    | High Rub Test                                          |
|----------------|--------------------------------------------------------|
| TYPE           | -                                                      |
| USE            | Intensive use                                          |
| MARTINDALE     | 30.000 T                                               |
| COMPOSITION    | 91 % Linen - 9 % Cotton                                |
| SALES UNIT     | Available per meter/yard                               |
| WIDTH          | 141 cm / 55,51 inch                                    |
| WEIGHT         | 662 gr / ml                                            |
| CARE           | X = OX                                                 |
| CARL           |                                                        |
| CERTIFICATIONS | NFPA 260-Class 1                                       |
|                |                                                        |
| CERTIFICATIONS | NFPA 260-Class 1<br>Woven in Pierre Frey's workshop in |