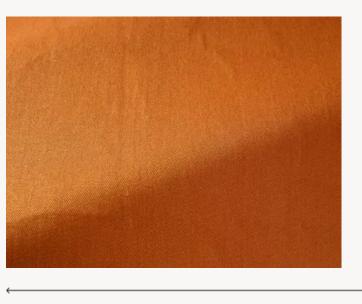

## **F3443012 GORDES**

Soberly sophisticated, GORDES's character lies in its diagonal twill weave and its palette of vibrant colors. Ideal for seats and curtains.

## F3443012 - Cognac

Laize: 141,00 cm / 55,51 inch

## Pierre Frey

PERFORMANCE High Rub Test

TYPE -

**USE** Intensive use

MARTINDALE 30.000 T

**COMPOSITION** 91 % Linen - 9 % Cotton

**SALES UNIT** Available per meter/yard

**WIDTH** 141 cm / 55,51 inch