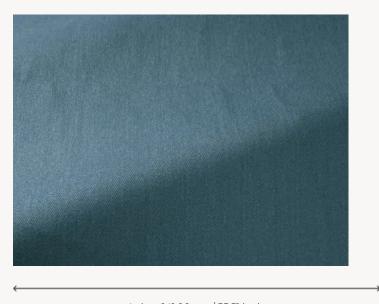

## **F3443022 GORDES**

Soberly sophisticated, GORDES's character lies in its diagonal twill weave and its palette of vibrant colors. Ideal for seats and curtains.

## F3443022 - Delphinium

Laize: 141,00 cm / 55,51 inch