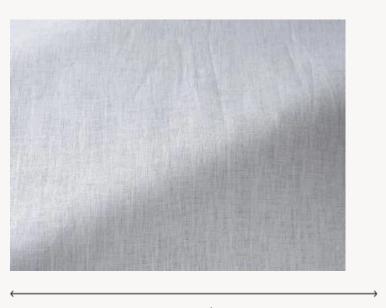

## F3444001 CABRIERES

Contemporary with its solid stonewashed coloration, this magnificent and authentic linen chintz has a traditional, subtly glazed appearance. The light fall and sherbet tints make it a sublime drapery fabric, ideal for curtains. The delicacy of its chintz finish make it sensitive to water and steam.

## F3444001 - Blanc

Laize: 142,00 cm / 55,90 inch

## Pierre Frey

**TYPE** Plains

**USE** Curtain

**COMPOSITION** 100 % Linen

**SALES UNIT** Available per meter/yard

**WIDTH** 142 cm / 55,90 inch

**WEIGHT** 349 gr / ml

NOTES Chintz finish with a glaze aspect