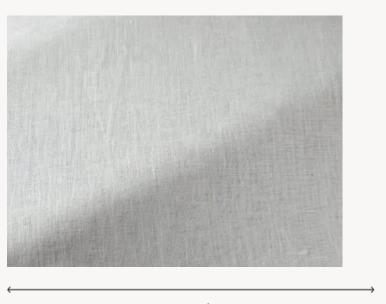

## F3444002 CABRIERES

Contemporary with its solid stonewashed coloration, this magnificent and authentic linen chintz has a traditional, subtly glazed appearance. The light fall and sherbet tints make it a sublime drapery fabric, ideal for curtains. The delicacy of its chintz finish make it sensitive to water and steam.

## F3444002 - Ivoire

Laize: 142,00 cm / 55,90 inch

## Pierre Frey

TYPE Plains

USE Curtain

COMPOSITION 100 % Linen

**SALES UNIT** Available per meter/yard

**WIDTH** 142 cm / 55,90 inch

**WEIGHT** 349 gr / ml

NOTES Chintz finish with a glaze aspect