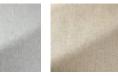

## F3444003 CABRIERES

Contemporary with its solid stonewashed coloration, this magnificent and authentic linen chintz has a traditional, subtly glazed appearance. The light fall and sherbet tints make it a sublime drapery fabric, ideal for curtains. The delicacy of its chintz finish make it sensitive to water and steam.

## F3444003 - Naturel

Laize: 142,00 cm / 55,90 inch