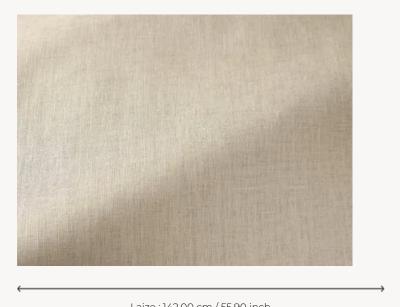

## F3444003 CABRIERES

Contemporary with its solid stonewashed coloration, this magnificent and authentic linen chintz has a traditional, subtly glazed appearance. The light fall and sherbet tints make it a sublime drapery fabric, ideal for curtains. The delicacy of its chintz finish make it sensitive to water and steam.

## F3444003 - Naturel

Laize: 142,00 cm / 55,90 inch

## Pierre Frey

**TYPE** Plains

**USE** Curtain

**COMPOSITION** 100 % Linen

**SALES UNIT** Available per meter/yard

**WIDTH** 142 cm / 55,90 inch

**WEIGHT** 349 gr / ml

CARE  $\bigotimes$ 

**NOTES** Chintz finish with a glaze aspect

**BOOK** F9979202006MINI