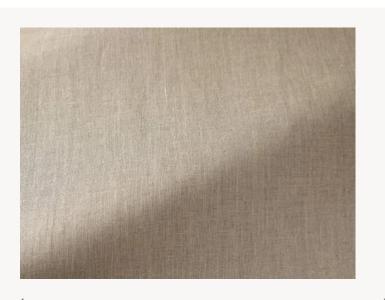

## F3444004 CABRIERES

Contemporary with its solid stonewashed coloration, this magnificent and authentic linen chintz has a traditional, subtly glazed appearance. The light fall and sherbet tints make it a sublime drapery fabric, ideal for curtains. The delicacy of its chintz finish make it sensitive to water and steam.

## F3444004 - Lin

| Pierre Frey |                                                                                                  |
|-------------|--------------------------------------------------------------------------------------------------|
| ТҮРЕ        | Plains                                                                                           |
| USE         | Curtain                                                                                          |
| COMPOSITION | 100 % Linen                                                                                      |
| SALES UNIT  | Available per meter/yard                                                                         |
| WIDTH       | 142 cm / 55,90 inch                                                                              |
| WEIGHT      | 349 gr / ml                                                                                      |
| CARE        | $\overleftarrow{\sim} = \overleftarrow{\otimes} \overleftarrow{\otimes} \overleftarrow{\otimes}$ |
| NOTES       | Chintz finish with a glaze aspect                                                                |
| воок        | F9979202006MINI                                                                                  |

## 6 Colors

Orage

lvoire

Glacier

F3444001 Blanc

F3444002 Naturel

F3444004 Lin