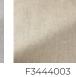

## F3444004 CABRIERES

Contemporary with its solid stonewashed coloration, this magnificent and authentic linen chintz has a traditional, subtly glazed appearance. The light fall and sherbet tints make it a sublime drapery fabric, ideal for curtains. The delicacy of its chintz finish make it sensitive to water and steam.

## F3444004 - Lin

| Pierre Frey |                                                                                                  |
|-------------|--------------------------------------------------------------------------------------------------|
| ТҮРЕ        | Plains                                                                                           |
| USE         | Curtain                                                                                          |
| COMPOSITION | 100 % Linen                                                                                      |
| SALES UNIT  | Available per meter/yard                                                                         |
| WIDTH       | 142 cm / 55,90 inch                                                                              |
| WEIGHT      | 349 gr / ml                                                                                      |
| CARE        | $\overleftarrow{\sim} = \overleftarrow{\otimes} \overleftarrow{\otimes} \overleftarrow{\otimes}$ |
| NOTES       | Chintz finish with a glaze aspect                                                                |
| воок        | F9979202006MINI                                                                                  |