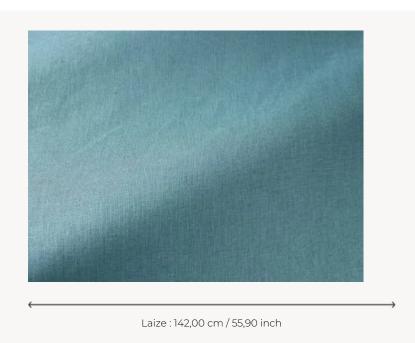

## F3444025 CABRIERES

Contemporary with its solid stonewashed coloration, this magnificent and authentic linen chintz has a traditional, subtly glazed appearance. The light fall and sherbet tints make it a sublime drapery fabric, ideal for curtains. The delicacy of its chintz finish make it sensitive to water and steam.

## F3444025 - Orage

## Pierre Frey

воок

TYPE Plains

USE Curtain

COMPOSITION 100 % Linen

SALES UNIT Available per meter/yard

WIDTH 142 cm / 55,90 inch

WEIGHT 349 gr / ml