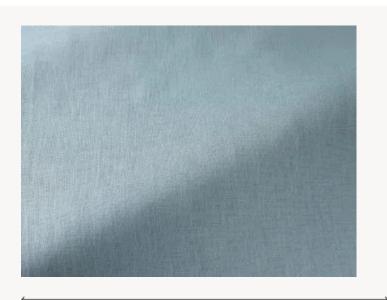

## F3444026 CABRIERES

Contemporary with its solid stonewashed coloration, this magnificent and authentic linen chintz has a traditional, subtly glazed appearance. The light fall and sherbet tints make it a sublime drapery fabric, ideal for curtains. The delicacy of its chintz finish make it sensitive to water and steam.

## F3444026 - Glacier

| Pierre Frey |                                   |
|-------------|-----------------------------------|
| ТҮРЕ        | Plains                            |
| USE         | Curtain                           |
| COMPOSITION | 100 % Linen                       |
| SALES UNIT  | Available per meter/yard          |
| WIDTH       | 142 cm / 55,90 inch               |
| WEIGHT      | 349 gr / ml                       |
| CARE        |                                   |
| NOTES       | Chintz finish with a glaze aspect |
| воок        | F9979202006MINI                   |