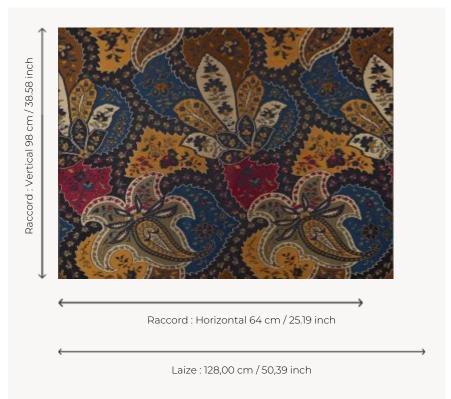

## Pierre Frey

INFORMATION

TYPE COMPOSITION 100 % Silk SALES UNIT Available per meter/yard WIDTH 128 cm / 50,39 inch REPEAT H: 64 cm - 25,19 inch V: 98 cm - 38,58 inch Straight repeat 243 gr/ml WEIGHT  $\times = 0$ CARE NOTES Organzine silk