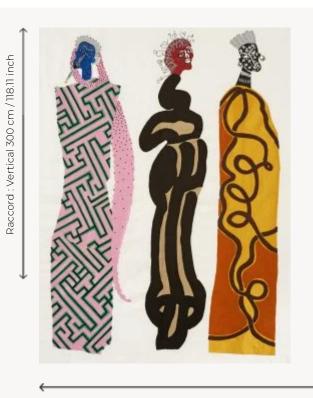

## F3462001 BEAU MONDE I

On a background of sophisticated linen, majestic characters dressed for a parade are embroidered life-size at 1.7 m. In a totally original way, they are presented in groups of three and come on two different panels measuring 3 meters tall. Taken from a work composed by Noëmie Vallerand using a technique of collage and painting, the set of silhouettes designed by the artist is available in a wallpaper version under reference FP573.

CARE

NOTES

1545 gr / ml X = O[

Noëmie Vallerand

Available per panel

138 cm / 54,33 inch

H: 138 cm - 54,33 inch

V: 300 cm - 118,11 inch Straight repeat

63 % Linen - 22 % Rayon - 15 % Acrylic

Curtain

Handcrafted embroidery Sold by panel

1 Colors