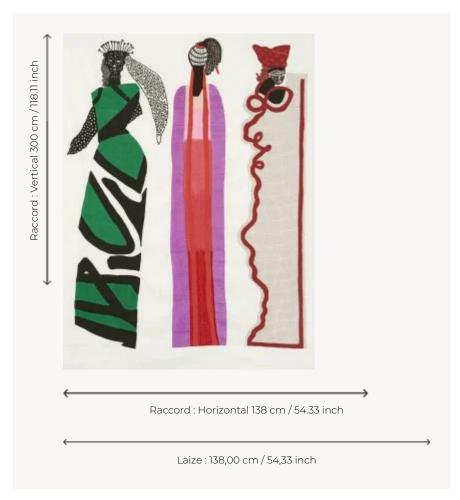

## F3463001 BEAU MONDE II

On a background of sophisticated linen, majestic characters dressed for a parade are embroidered life-size at 1.7 m. In a totally original way, they are presented in groups of three and come on two different panels measuring 3 meters tall. Taken from a work composed by Noëmie Vallerand using a technique of collage and painting, the set of silhouettes designed by the artist is available in a wallpaper version under reference FP573.

## Pierre Frey

TYPE

ARTIST Noëmie Vallerand

**USE** Curtain

**COMPOSITION** 78 % Linen - 13 % Rayon - 9 % Acrylic

**SALES UNIT** Available per panel

**WIDTH** 138 cm / 54,33 inch

**REPEAT** H: 138 cm - 54,33 inch

V: 300 cm - 118,11 inch Straight repeat

WEIGHT 1255 gr / ml

NOTES Handcrafted embroidery

Sold by panel