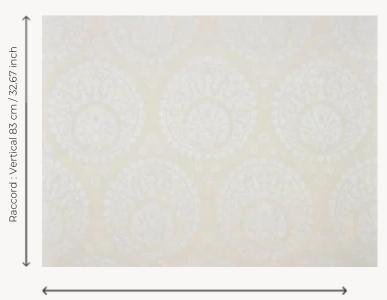

## F3465001 TAURUS

Precious damask, quite contemporary by its superb matt linen weft crossing its satin warp, TAURUS is decorated with a 16th century Ottoman caftan motif, taken from a 19th century gouache in the archives of Maison Pierre Frey. Inspired from the typical benek, composed of three points, symbols of power and strength.

## Raccord : Horizontal 48 cm / 18.89 inch

Laize : 144,00 cm / 56,69 inch

## Pierre Frey

| ТҮРЕ        | Silks & Silky effect fabrics                                                                                                     |
|-------------|----------------------------------------------------------------------------------------------------------------------------------|
| USE         | Curtain                                                                                                                          |
| COMPOSITION | 60 % Linen - 40 % Viscose                                                                                                        |
| SALES UNIT  | Available per meter/yard                                                                                                         |
| WIDTH       | 144 cm / 56,69 inch                                                                                                              |
| REPEAT      | H: 48 cm - 18,89 inch<br>V: 83 cm - 32,67 inch<br>Straight repeat                                                                |
| WEIGHT      | 388 gr / ml                                                                                                                      |
| CARE        | $\mathbb{W} = \mathbb{O} \times \mathbb{O}$                                                                                      |
| INFORMATION | Shrinkage >3% if washed<br>Stonewhashed look, cutting for<br>approval recommended<br>Product sensitive to hygrometric<br>changes |
| воок        | F9979202001                                                                                                                      |